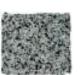

Key Quartz T-250—Trowelled 3/16" System

\* Best choice for heavy duty use in corridors, kitchen areas, classrooms, cafeterias, laboratories, correctional and health care facilities, or manufacturing areas.