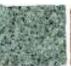

## Available in:

Key Quartz B-65—Single Broadcast 1/16"

 Ideal for light foot traffic areas such as powder rooms or hotel/motel bathrooms

Key Quartz B-125—Double Broadcast 1/8"

\* Best choice for medium to heavy duty use in kitchen areas, classrooms, shower rooms, cafeterias, laboratories, correctional and health care facilities, or light production areas.

Key Quartz T-250—Trowelled 3/16" System

\* Best choice for heavy duty use in corridors, kitchen areas, classrooms, cafeterias, laboratories, correctional and health care facilities, or manufacturing areas.