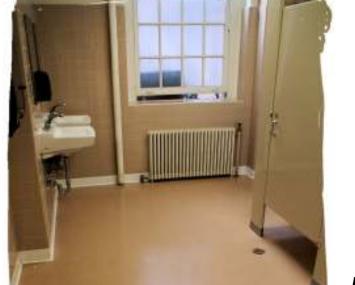

Key Broadcast Quartz Flooring sets the standard for decorative resinous flooring systems. These systems are installed between <sup>1</sup>/<sub>16</sub> and <sup>1</sup>/<sub>4</sub> inch thickness and are available in a variety of standard color blends. With or without the integral cove base, they provide a non-porous, seamless finish that resists deterioration by water, food and chemical spills and is resistant to bacterial growth. The installed system can be textured or smooth as desired.

- **Animal Care Facilities**
- **Detention Facilities**
- **Food Preparation Areas**
- Laboratories
- **Manufacturing Areas**
- **Medical Facilities**
- Pharmaceutical Plants
- **Research Facilities**
- **Schools**
- Shower, Locker, & Toilet Rooms

## Available in:

Key Quartz B-65—Single Broadcast 1/16"

 Ideal for light foot traffic areas such as powder rooms or hotel/motel bathrooms

Key Quartz B-125—Double Broadcast 1/8"

\* Best choice for medium to heavy duty use in kitchen areas, classrooms, shower rooms, cafeterias, laboratories, correctional and health care facilities, or light production areas.