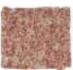

Key Broadcast Quartz Flooring sets the standard for decorative resinous flooring systems. These systems are installed between <sup>1</sup>/<sub>16</sub> and <sup>1</sup>/<sub>4</sub> inch thickness and are available in a variety of standard color blends. With or without the integral cove base, they provide a non-porous, seamless finish that resists deterioration by water, food and chemical spills and is resistant to bacterial growth. The installed system can be textured or smooth as desired.

## Available in:

Key Quartz B-65—Single Broadcast 1/16"

 Ideal for light foot traffic areas such as powder rooms or hotel/motel bathrooms

Key Quartz B-125—Double Broadcast 1/8"

\* Best choice for medium to heavy duty use in kitchen areas, classrooms, shower rooms, cafeterias, laboratories, correctional and health care facilities, or light production areas.