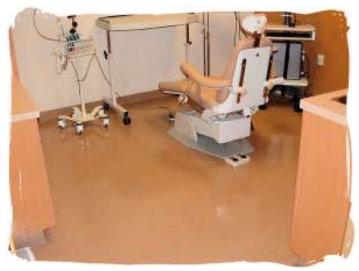

- **Animal Care Facilities**
- **Detention Facilities**
- **Food Preparation Areas**
- Laboratories
- **Manufacturing Areas**
- **Medical Facilities**
- Pharmaceutical Plants
- **Research Facilities**
- **Schools**
- Shower, Locker, & Toilet Rooms

## Available in:

Key Quartz B-65—Single Broadcast 1/16"

 Ideal for light foot traffic areas such as powder rooms or hotel/motel bathrooms

Key Quartz B-125—Double Broadcast 1/8"

\* Best choice for medium to heavy duty use in kitchen areas, classrooms, shower rooms, cafeterias, laboratories, correctional and health care facilities, or light production areas.

Key Quartz T-250—Trowelled 3/16" System

\* Best choice for heavy duty use in corridors, kitchen areas, classrooms, cafeterias, laboratories, correctional and health care facilities, or manufacturing areas.