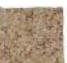

## Available in:

Key Quartz B-65—Single Broadcast 1/16"

 Ideal for light foot traffic areas such as powder rooms or hotel/motel bathrooms

Key Quartz B-125—Double Broadcast 1/8"

\* Best choice for medium to heavy duty use in kitchen areas, classrooms, shower rooms, cafeterias, laboratories, correctional and health care facilities, or light production areas.

Key Quartz T-250—Trowelled 3/16" System

\* Best choice for heavy duty use in corridors, kitchen areas, classrooms, cafeterias, laboratories, correctional and health care facilities, or manufacturing areas.