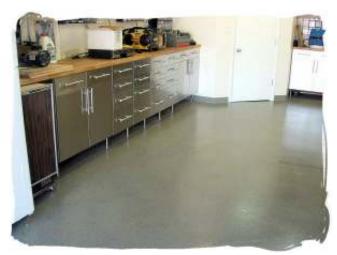

- **Animal Care Facilities**
- **Detention Facilities**
- **Food Preparation Areas**
- Laboratories
- **Manufacturing Areas**
- **Medical Facilities**
- Pharmaceutical Plants
- **Research Facilities**
- **Schools**
- Shower, Locker, & Toilet Rooms

## Available in:

Key Quartz B-65—Single Broadcast 1/16"

 Ideal for light foot traffic areas such as powder rooms or hotel/motel bathrooms

Key Quartz B-125—Double Broadcast 1/8"

\* Best choice for medium to heavy duty use in kitchen areas, classrooms, shower rooms, cafeterias, laboratories, correctional and health care facilities, or light production areas.

Key Quartz T-250—Trowelled 3/16" System

\* Best choice for heavy duty use in corridors, kitchen areas, classrooms, cafeterias, laboratories, correctional and health care facilities, or manufacturing areas.